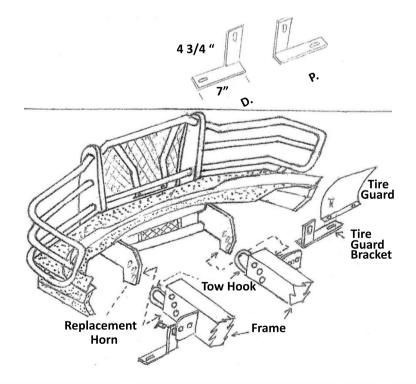

## **Kit Includes:**

2- 3/8 X 1 ½ Bolts
2- 3/8 Nuts
2- 3/8 Lock washer
4- 3/8 Flat washer
2- ½ Lock washer
2- ½ Lock washer

Step #1 Remove factory bumper, remove the side bumper bracket.

Step #2 Remove tow hooks.

Step #3 Put replacement bumper in place and bolt on with the same factory bolts once replacement bumper is in place, put tow hooks back on. Bolt on with the same factory bolts.

Step #4 Put plastic tire guard bracket to the side of the factory bracket frame hole and to the plastic guard as shown.

Step #5 Check alignment on the replacement bumper and tighten bolts.

Step #6 You may need to periodically retighten bolts.

www.cattlemanhd.com