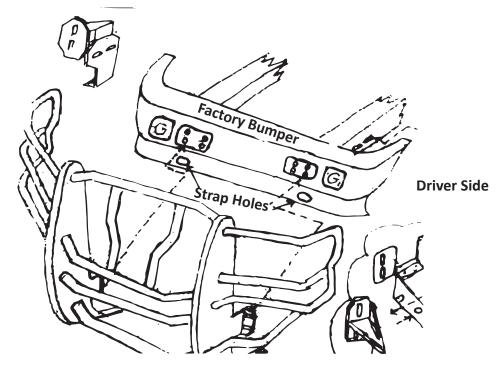

## **CATTLEMAN INSTALLATION SHEET**

2017 FORD F-250/350 WRAP

#1357P

- 4 1/2 X 2 1/2 BOLTS
- 2 1/2 X 1 1/2 BOLTS
- 6 1/2 NUTS
- 6 1/2 LOCK WASHERS
- **12 1/2 FLAT WASHERS**
- **Step 1** Remove the plastic cover that goes around the tow hooks.
- Step 2 The factory bumper has 4 bolts on each side. Remove the 2 outside bolt ONLY.
- **Step 3** Put the inside support bracket, remove 2 bolts on the side of the frame that holds the frame bottom factory bracket. You may need to use a clamp on the factory frame bracket to keep the bracket from opening. Use same factory bolts for the support bracket.
- **Step 4** Make a cut out on the bottom plastic for the bottom grill guard strap as shown.
- **Step 5** Put grill guard in place and bolt on. Check alignment on grill guard and tighten bolts.
- **Step 6** Once the grill guard is in place you can put the tow hook plastic cover back on. You would need to trim it in order for it to fit . You may need to periodically re tighten the bolts.