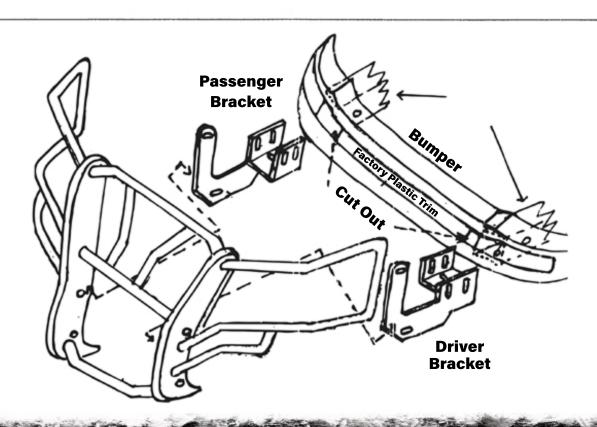

## Instructions:

STEP 1 – On the front factory bumper on the center there is a plastic trim. Need to cut out an opening where tow hook should be to allow mounting bracket through.

STEP 2 - Put bracket on to the frame and bolt on bolts on the side and on the bottom frame.

STEP 3 - Put grill guard on the outside and on the bottom of frame bracket and bolt on.

STEP 4 - Check alignment and tighten bolts.

STEP 5 - You may need to periodically retighten the bolts.